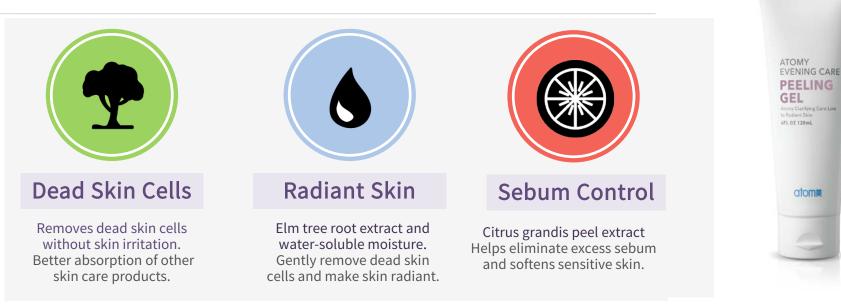

#### Peeling Gel [120ml]

Easily removes unnecessary dead skin cells without skin irritation.

\*All information included is intended for educational purposes only.

**Evening Care 4 Set** 