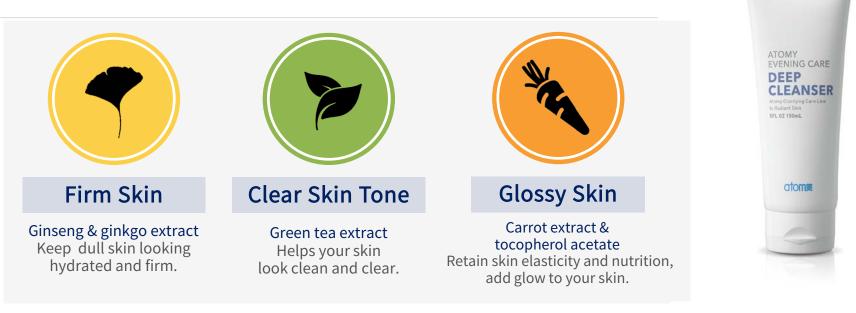

#### 애터미 이브닝 케어 4종 Evening Care 4 Set

Deep Cleanser [150ml]

Removes makeup and cleanses clogged pores

**Evening Care 4 Set** 