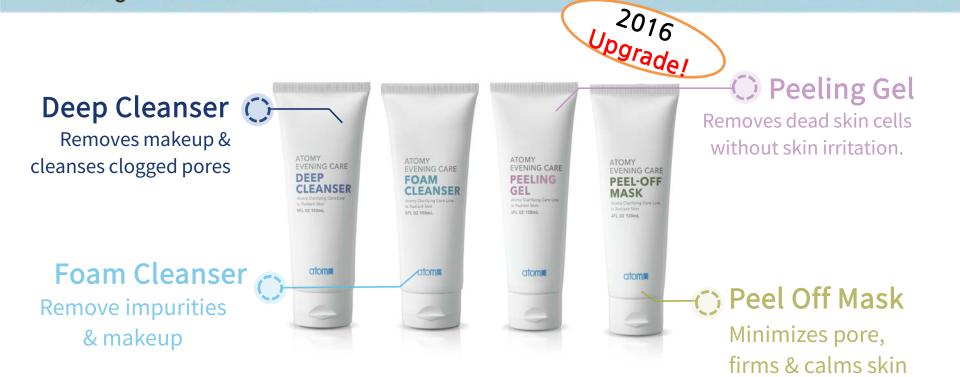

#### 애터미 이브닝 케어 4종 Evening Care 4 Set

Deep Cleanser [150ml]

Removes makeup and cleanses clogged pores

**Evening Care 4 Set** 

#### Foam Cleanser [150ml] Remove impurities and makeup

**Evening Care 4 Set** 

#### Peeling Gel [120ml]

Easily removes unnecessary dead skin cells without skin irritation.

\*All information included is intended for educational purposes only.

**Evening Care 4 Set** 

#### Peel Off Mask [120ml] Minimizes pores, firms & calms skin

\*All information included is intended for educational purposes only.

**Evening Care 4 Set** 

| Product Name                 | Code   | Member Price | PV     |
|------------------------------|--------|--------------|--------|
| Evening Care 4 Set $	imes$ 1 | S00355 | SGD47        | 13,000 |