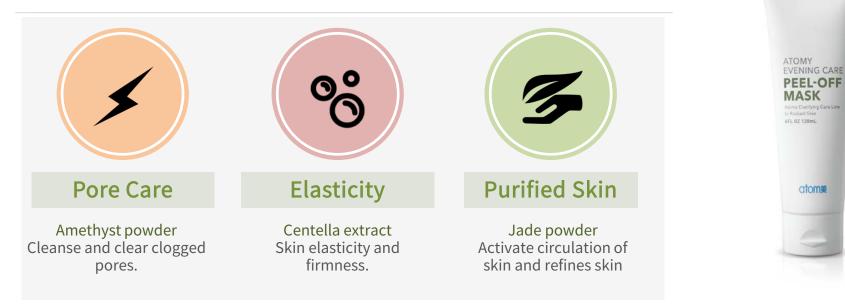

#### Peel Off Mask [120ml] Minimizes pores, firms & calms skin

\*All information included is intended for educational purposes only.

**Evening Care 4 Set** 

| Product Name                 | Code   | Member Price | PV     |
|------------------------------|--------|--------------|--------|
| Evening Care 4 Set $	imes$ 1 | S00355 | SGD47        | 13,000 |