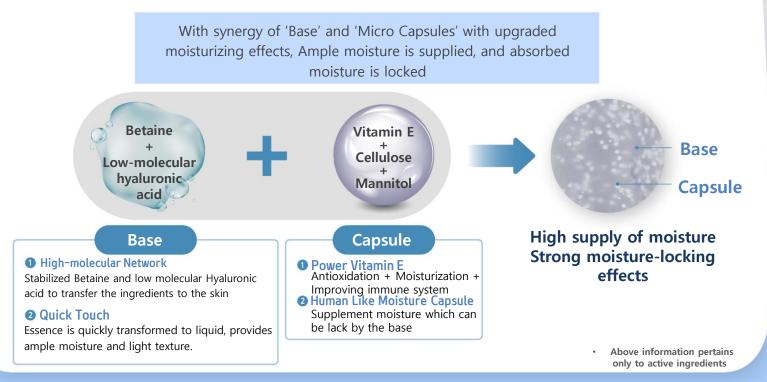

Reduce Moisture Care, Increase Moisturizing Energy

Supply nutrients with Micro Capsule

Locking moisture up with synergy effect of Base and Micro Capsules

#These slides are not for promotional purposes. They are to be used only for training material for the members.

## "Supply moisture" with Micro Capsule

Active ingredients such as micro capsuled Vitamin E are not destroyed and helped to safely reach to the skin

Micro Capsule 3 main ingredients: Vitamin E, Cellulose, & Mannitol

#### Cellulose

 ✓ Supplement layer formed
✓ Stabilization of capsule of Active ingredients

#### Mannitol

 Naturally occurring from fruits & veggies
Moisture-friendly structure
Helps stabilization and transference of active ingredients

#### **POWER Vitamin E**

- Skin antioxidation
- Moisture supply
- M Improve skin protection

Above information pertains only to active ingredients

### "Locking up moisture" with synergy of Base and Micro Capsules

Bright complexion of moist skin with skin-moisturizing energy