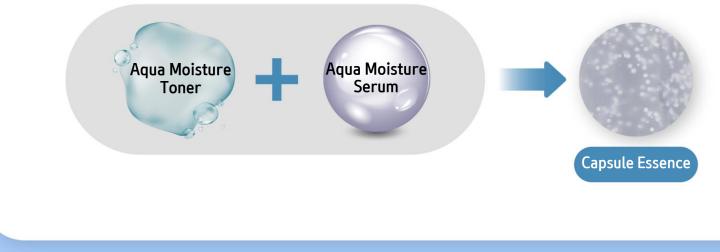

## Moisturized and lively skin with Micro Capsules

Combining Toner and Essence into one! Can use right after washing face, skipping the toner

\* If needed, Essence can be used after using Atomy's 3 Seconds Beauty Water

## Reduce Moisture Care, Increase Moisturizing Energy

"Combined function of toner and essence." Freshness of toner & the nutrients of essence