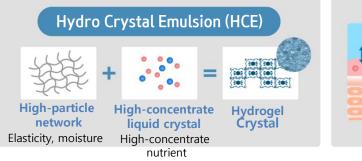

## **High Nutrient & Moisture**

Supply rich nutrients and moisture with Hydro Crystal Emulsion (HCE)

High-particle network (providing elasticity & moisture) fuses with high-concentrate liquid crystal (provides high-concentrate nutrients). Then Hydro Gel Crystal is formed to provide fresh nutrients & moisture.