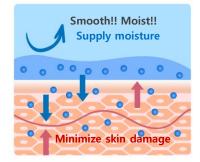

#### Retain moisture with complete care - even in the skin barrier

2

Lamella structured active ingredient (skin-friendly) makes absorption easy, Complete care of skin barrier & retains moisture

> Expressed in moist skin texture with smoothness & in detail

Skin-friendly Lamella structure

Lamella structure retains moisture for a long time by making skin barrier tight

Skin lipid membrane

Lamella

Moisturize skin on surface, Form nutrient liquid crystal layer

Double-effect : moisture supply & protection Alleviate dryness of skin from aging