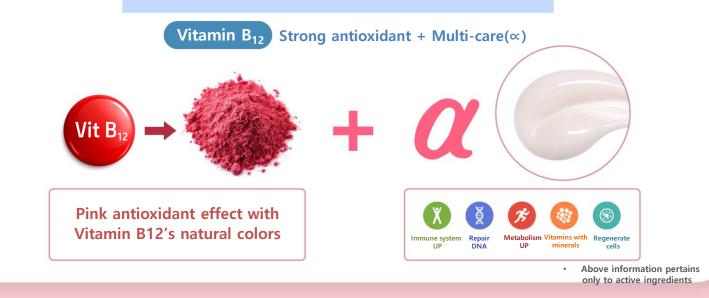

### Power of pink moisture from Vitamin B12 Promotes moist and vivid skin radiance

Maximize fresh skin moisture, Use Capsule Essence & Cream together

+

Pink Antioxidant Energy from Vitamin B12 Complete care for skin barrier with skinfriendly substance

#### Power of pink moisture from Vitamin B12 Unshakable power of pink – strong antioxidant

The Power of pink moisture from Vitamin B12 has a strong antioxidant effect that maintains a healthy and bright skin.

#### **POWER Vitamin E**

- Skin antioxidation
- Moisture supply
- M Improve skin protection

Above information pertains only to active ingredients